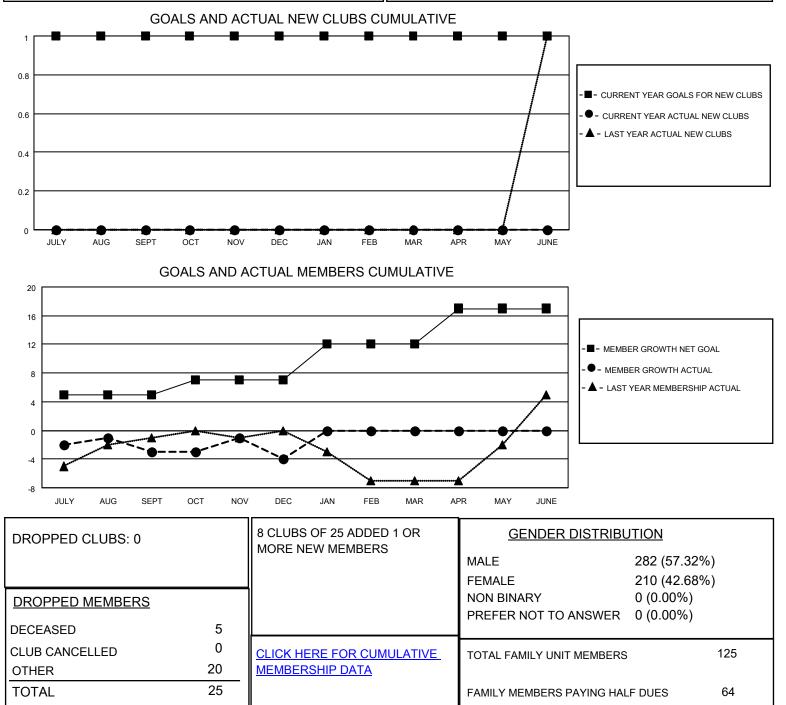

## LOCATION NEW MEXICO

District 40 N

Results as of: 12/31/2021

| Clubs                 |               |           |               | Members               |                         |                         |                                                    |
|-----------------------|---------------|-----------|---------------|-----------------------|-------------------------|-------------------------|----------------------------------------------------|
| RESULTS FOR 2021-2022 |               |           |               | RESULTS FOR 2021-2022 |                         |                         |                                                    |
| QUARTER               | NEW CLUB GOAL | NEW CLUBS | DROPPED CLUBS | QUARTER MEI           | MBER GROWTH NET<br>GOAL | MEMBER GROWTH<br>ACTUAL | DROPPED<br>MEMBERS ACTUAL<br>(including transfers) |
| JULY/AUG/SEPT         | 1             | 0         | 0             | JULY/AUG/SEPT         | 5                       | 5                       | 8                                                  |
| OCT/NOV/DEC           | 0             | 0         | 0             | OCT/NOV/DEC           | 2                       | 19                      | 17                                                 |
| JAN/FEB/MAR           | 0             | 0         | 0             | JAN/FEB/MAR           | 5                       | 0                       | 0                                                  |
| APR/MAY/JUNE          | 0             | 0         | 0             | APR/MAY/JUNE          | 5                       | 0                       | 0                                                  |